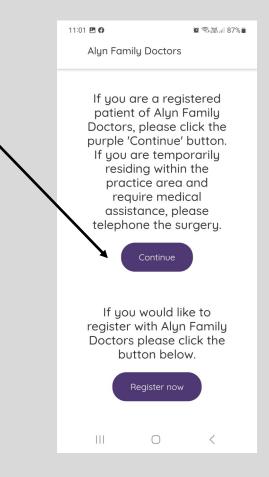

### <u>Step 2</u>

- You will be brought to the next screen
- Scroll down to the bottom of the page.

 If you are a registered patient at Alyn Family doctors click continue