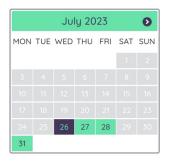

#### <u>Step 9</u>

- Use the calendar to select any dates and times you are unavailable for a doctor to contact you
- Alternatively free text any dates into the box provided
- Click continue

| Alyn Family Doctors                                                                                                                                                    |  |  |  |  |
|------------------------------------------------------------------------------------------------------------------------------------------------------------------------|--|--|--|--|
|                                                                                                                                                                        |  |  |  |  |
| Concerns and expectations                                                                                                                                              |  |  |  |  |
| Do you have any specific worries<br>or concerns you would like the<br>practice to be aware of? What<br>are your needs and expectations<br>as a result of your enquiry? |  |  |  |  |
| Please state any specific worries or<br>concerns you would like the<br>practice to be aware of and your<br>needs and expectations as a result                          |  |  |  |  |
| 0 / 2000                                                                                                                                                               |  |  |  |  |
| © 2023 Klinik Healthcare Solutions UK Ltd<br><u>Terms of use</u> <u>Privacy notice</u> <u>Accessibility</u><br><u>statement</u>                                        |  |  |  |  |
| KLINIK                                                                                                                                                                 |  |  |  |  |
| <pre></pre>                                                                                                                                                            |  |  |  |  |
|                                                                                                                                                                        |  |  |  |  |
|                                                                                                                                                                        |  |  |  |  |
| 11:04 🖻 🖗 🔯 🕅 🕅 🕅 🕅                                                                                                                                                    |  |  |  |  |
| Alyn Family Doctors                                                                                                                                                    |  |  |  |  |
| <b>Times NOT suitable for you</b><br>A member of our team may wish to                                                                                                  |  |  |  |  |
| call you about your query. Please let                                                                                                                                  |  |  |  |  |

🗑 🗟 🖓 III 11 86% 🛢

11:04 🖪 🕜

A member of our team may wish to call you about your query. Please let us know when you will be unavailable for our team to call within the next 30 days. Please note we may not be able to accommodate your request.

#### 1. Choose dates

2. Select the times when you would not be available for us to call you to deal with your query or attend an appointment.

Alternatively you can write which times don't suit you.

| ( Previous | Continue > |
|------------|------------|