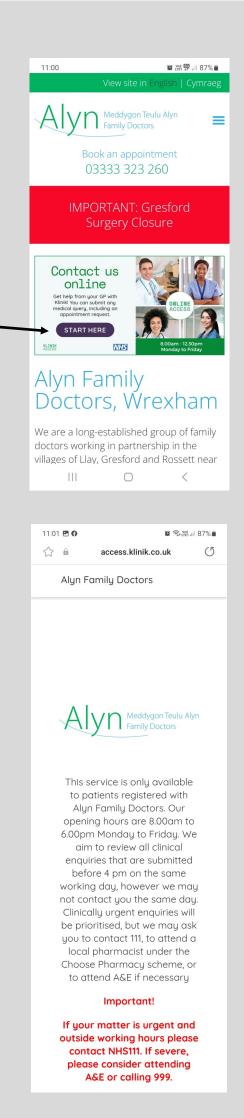

#### <u>Step 1</u>

- Visit www.alynfamilydoctors.co.uk
- Your screen will look like this
- Click on the Start Here button -

### <u>Step 2</u>

- You will be brought to the next screen
- Scroll down to the bottom of the page.

 If you are a registered patient at Alyn Family doctors click continue