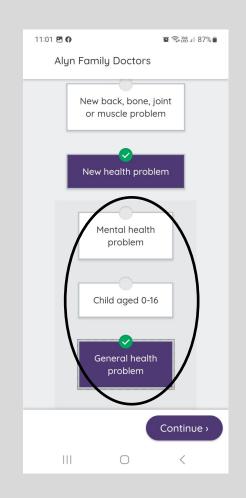

#### <u>Step 3</u>

- For a new health problem select the 'new health problem ' tile
- The tile will highlight purple and 3 new options will appear below.
- Select the appropriate option from mental health, Child aged
   0-16 or general health problem
- Your selected option will highlight purple
- Click continue